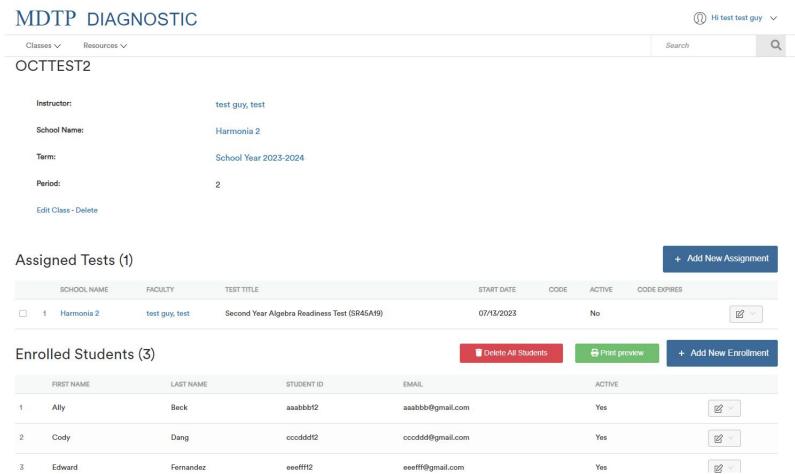

A Tool For Teachers

2) Click on the action button next to the class and select "View".

This is the class page. You are able to view class details, assigned tests, and enrolled students.

3) Click on the action button associated with the test, click "**Report**" to enter the reports section of the system. For more information on how to download MDTP reports, view the "**Downloading and Exporting Reports**" tutorial.