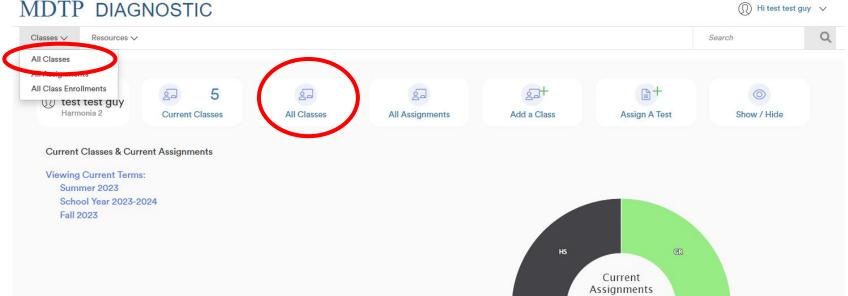

## **Viewing a Class Report**

**Note:** Instructions given in this document assumes at least one class has taken an exam.

1) Click on either 'Classes' in the top menu, and then 'All Classes' or the 'All Classes' option on the dashboard next to your name to view all classes