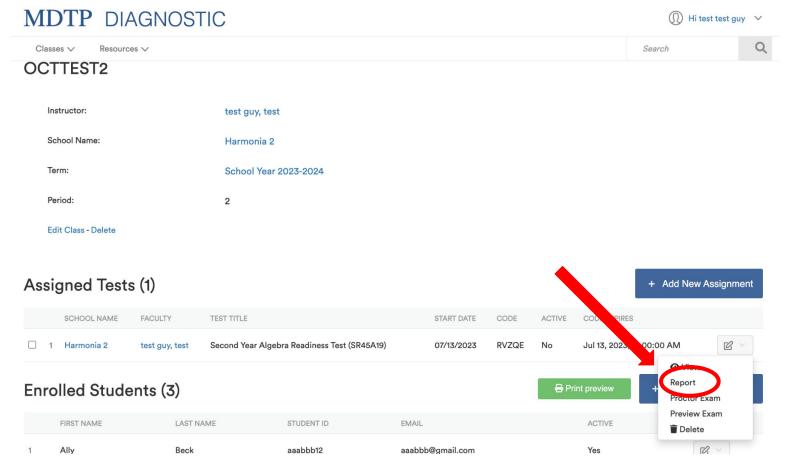

A Tool For Teachers

2) Click on the action button next to the class and select "View".

This is the class page. You are able to view class details, assigned tests, and enrolled students.

3) Click on the action button associated with the test, click "**Report**" to enter the reports section of the system. For more information on how to download MDTP reports, view the "**Downloading and Exporting Reports**" tutorial.

This is the summary page for the report. For more information on how to navigate and understand MDTP reports, view the "Navigating the Diagnostic Data and Reports Section" tutorial.