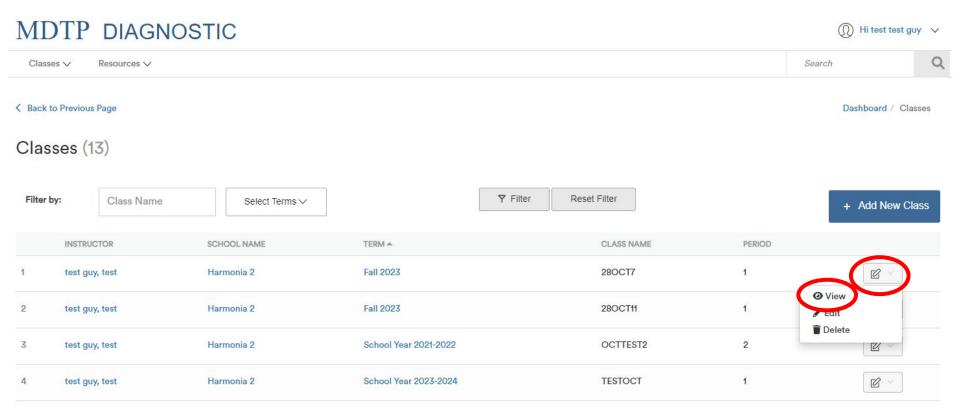

## **Viewing a Class Report**

**Note:** Instructions given in this document assumes at least one class has taken an exam.

1) Click on either 'Classes' in the top menu, and then 'All Classes' or the 'All Classes' option on the dashboard next to your name to view all classes

A Tool For Teachers

2) Click on the action button next to the class and select "View".

This is the class page. You are able to view class details, assigned tests, and enrolled students.

3) Click on the action button associated with the test, click "**Report**" to enter the reports section of the system. For more information on how to download MDTP reports, view the "**Downloading and Exporting Reports**" tutorial.